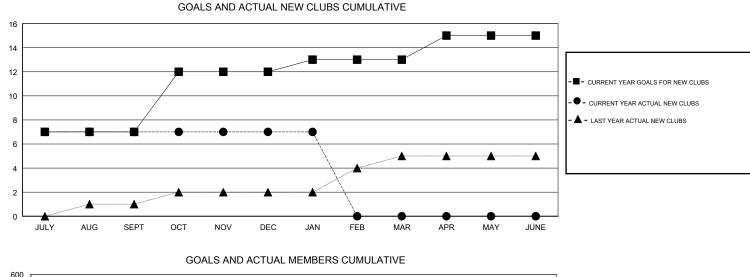

## VENKATA S RAJU DANTULURI GMT:

| GMT: VENKATA S RAJU DANTULURI LOCA |               |           |               | TION INDIA GM         |                           |                         | GMT CA                                             |
|------------------------------------|---------------|-----------|---------------|-----------------------|---------------------------|-------------------------|----------------------------------------------------|
|                                    | Club          | s         |               | Members               |                           |                         |                                                    |
|                                    | RESULTS FOR   | 2017-2018 |               | RESULTS FOR 2017-2018 |                           |                         |                                                    |
| QUARTER                            | NEW CLUB GOAL | NEW CLUBS | DROPPED CLUBS | QUARTER               | MEMBER GROWTH NET<br>GOAL | MEMBER GROWTH<br>ACTUAL | DROPPED<br>MEMBERS ACTUAL<br>(including transfers) |
| JULY/AUG/SEPT                      | 7             | 7         | 0             | JULY/AUG/SEPT         | 245                       | 189                     | 100                                                |
| OCT/NOV/DEC                        | 5             | 0         | 1             | OCT/NOV/DEC           | 170                       | 61                      | 76                                                 |
| JAN/FEB/MAR                        | 1             | 0         | 0             | JAN/FEB/MAR           | 30                        | 11                      | 13                                                 |
| APR/MAY/JUNE                       | 2             | 0         | 0             | APR/MAY/JUNE          | 75                        | 0                       | 0                                                  |