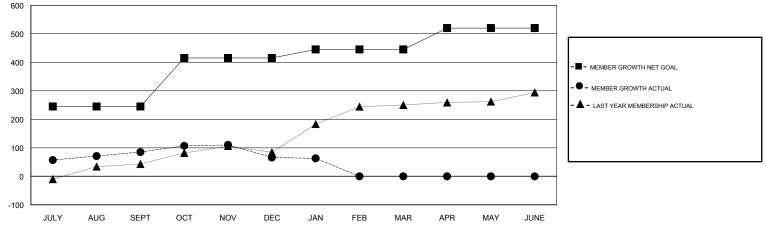

## VENKATA S RAJU DANTULURI GMT:

| GMT: VENKATA S RAJU DANTULURI LOCA |               |           |               | TION INDIA GM         |                           |                         | GMT CA                                             |
|------------------------------------|---------------|-----------|---------------|-----------------------|---------------------------|-------------------------|----------------------------------------------------|
|                                    | Club          | s         |               | Members               |                           |                         |                                                    |
|                                    | RESULTS FOR   | 2017-2018 |               | RESULTS FOR 2017-2018 |                           |                         |                                                    |
| QUARTER                            | NEW CLUB GOAL | NEW CLUBS | DROPPED CLUBS | QUARTER               | MEMBER GROWTH NET<br>GOAL | MEMBER GROWTH<br>ACTUAL | DROPPED<br>MEMBERS ACTUAL<br>(including transfers) |
| JULY/AUG/SEPT                      | 7             | 7         | 0             | JULY/AUG/SEPT         | 245                       | 189                     | 100                                                |
| OCT/NOV/DEC                        | 5             | 0         | 1             | OCT/NOV/DEC           | 170                       | 61                      | 76                                                 |
| JAN/FEB/MAR                        | 1             | 0         | 0             | JAN/FEB/MAR           | 30                        | 11                      | 13                                                 |
| APR/MAY/JUNE                       | 2             | 0         | 0             | APR/MAY/JUNE          | 75                        | 0                       | 0                                                  |